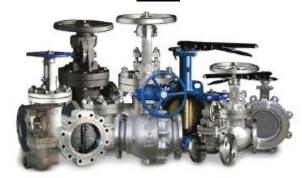

coloy 825 (N08825), Hastelloy C276, Hastelloy C22, Alloy 20 (N08020),

Alloy 28 (N08028), Titanium Grade 1, Titanium Grade 2, Titanium Grade 5, Copper-nickel and Zirconium, Tantalum



### **PIPE FITTINGS:**

### **SEAMLESS AND WELDED**

### SIZE, DIMENSION & MATERIAL

1/4" till 98"

1,6mm till 80mm Radius till 3000mm

till DN2500

5S, SCH10S, SCH10, SCH20, SCH30, SCH40S, SCH STD, SCH40,

SCH60, SCH80S, SCH XS, SCH80, SCH100, SCH120, SCH140, SCH160 to SCH XXS

Carbon steel, stainless steel, Nickel 200 (UNS N02200),

Monel 400 (N04400), Inconel 600 (N06600),625 (N06625),

Incoloy 800 (N08800), 825 (N08825),

Hastelloy C276, C22, Alloy 20 (N08020), 28 (N08028), Titanium Grade 1,

Grade 2, Grade 5, Copper-nickel and Zirconium, Tantalum



### Gauges



### <u>Flanges</u>





### **Valves**



# **PPE DIVISION:**























































































Mercedes-Benz





# **CONTACT**

MOBILE: +974 50330170

 $\textbf{Email:} \underline{Shah.Shariff@abaaninternational.net}$ 

Office No: 50, 2<sup>nd</sup> Floor, Abdullah bin Jaboor Al Thani Building Salwa Road, Doha Qatar, 212203

www.abaaninternational.net