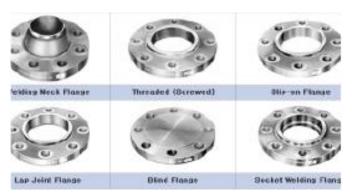

loy 800 (N08800)

Incoloy 825 (N08825), Hastelloy C276, Hastelloy C22, Alloy 20 (N08020),

Alloy 28 (N08028), Titanium Grade 1, Titanium Grade 2, Titanium Grade 5, Copper-nickel and Zirconium, Tantalum



### **PIPE FITTINGS:**

### **SEAMLESS AND WELDED**

### SIZE, DIMENSION & MATERIAL

1/4" till 98"

1,6mm till 80mm Radius till 3000mm

till DN2500

5S, SCH10S, SCH10, SCH20, SCH30, SCH40S, SCH STD, SCH40,

SCH60, SCH80S, SCH XS, SCH80, SCH100, SCH120, SCH140, SCH160 to SCH XXS

Carbon steel, stainless steel, Nickel 200 (UNS N02200),

Monel 400 (N04400), Inconel 600 (N06600),625 (N06625),

Incoloy 800 (N08800), 825 (N08825),

Hastelloy C276, C22, Alloy 20 (N08020), 28 (N08028), Titanium Grade 1,

Grade 2, Grade 5, Copper-nickel and Zirconium, Tantalum



### Gauges



### <u>Flanges</u>





### **Valves**



# **PPE DIVISION:**























































































Mercedes-Benz





# **CONTACT**

MOBILE: +974 50330170

 $\textbf{Email:} \underline{Shah.Shariff@abaaninternational.net}$ 

Office No: 50, 2<sup>nd</sup> Floor, Abdullah bin Jaboor Al Thani Building Salwa Road, Doha Qatar, 212203

www.abaaninternational.net