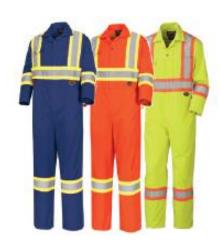

C276, Hastelloy C22, Alloy 20 (N08020),

Alloy 28 (N08028), Titanium Grade 1, Titanium Grade 2, Titanium Grade 5, Copper-nickel and Zirconium, Tantalum



### **PIPE FITTINGS:**

### **SEAMLESS AND WELDED**

### SIZE, DIMENSION & MATERIAL

1/4" till 98"

1,6mm till 80mm Radius till 3000mm

till DN2500

5S, SCH10S, SCH10, SCH20, SCH30, SCH40S, SCH STD, SCH40,

SCH60, SCH80S, SCH XS, SCH80, SCH100, SCH120, SCH140, SCH160 to SCH XXS

Carbon steel, stainless steel, Nickel 200 (UNS N02200),

Monel 400 (N04400), Inconel 600 (N06600),625 (N06625),

Incoloy 800 (N08800), 825 (N08825),

Hastelloy C276, C22, Alloy 20 (N08020), 28 (N08028), Titanium Grade 1,

Grade 2, Grade 5, Copper-nickel and Zirconium, Tantalum



### Gauges



### <u>Flanges</u>





### **Valves**



# **PPE DIVISION:**























































































Mercedes-Benz





# **CONTACT**

MOBILE: +974 50330170

 $\textbf{Email:} \underline{Shah.Shariff@abaaninternational.net}$ 

Office No: 50, 2<sup>nd</sup> Floor, Abdullah bin Jaboor Al Thani Building Salwa Road, Doha Qatar, 212203

www.abaaninternational.net