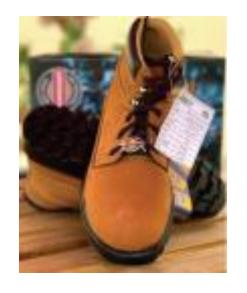

telloy C276, Hastelloy C22, Alloy 20 (N08020),

Alloy 28 (N08028), Titanium Grade 1, Titanium Grade 2, Titanium Grade 5, Copper-nickel and Zirconium, Tantalum



### **PIPE FITTINGS:**

### **SEAMLESS AND WELDED**

### SIZE, DIMENSION & MATERIAL

1/4" till 98"

1,6mm till 80mm Radius till 3000mm

till DN2500

5S, SCH10S, SCH10, SCH20, SCH30, SCH40S, SCH STD, SCH40,

SCH60, SCH80S, SCH XS, SCH80, SCH100, SCH120, SCH140, SCH160 to SCH XXS

Carbon steel, stainless steel, Nickel 200 (UNS N02200),

Monel 400 (N04400), Inconel 600 (N06600),625 (N06625),

Incoloy 800 (N08800), 825 (N08825),

Hastelloy C276, C22, Alloy 20 (N08020), 28 (N08028), Titanium Grade 1,

Grade 2, Grade 5, Copper-nickel and Zirconium, Tantalum



### Gauges



### <u>Flanges</u>





### **Valves**



# **PPE DIVISION:**























































































Mercedes-Benz





# **CONTACT**

MOBILE: +974 50330170

 $\textbf{Email:} \underline{Shah.Shariff@abaaninternational.net}$ 

Office No: 50, 2<sup>nd</sup> Floor, Abdullah bin Jaboor Al Thani Building Salwa Road, Doha Qatar, 212203

www.abaaninternational.net