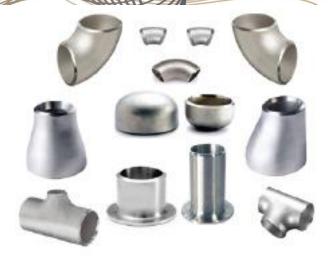

### **PIPE FITTINGS:**

### **SEAMLESS AND WELDED**

### SIZE, DIMENSION & MATERIAL

1/4" till 98"

1,6mm till 80mm Radius till 3000mm

till DN2500

5S, SCH10S, SCH10, SCH20, SCH30, SCH40S, SCH STD, SCH40,

SCH60, SCH80S, SCH XS, SCH80, SCH100, SCH120, SCH140, SCH160 to SCH XXS

Carbon steel, stainless steel, Nickel 200 (UNS N02200),

Monel 400 (N04400), Inconel 600 (N06600),625 (N06625),

Incoloy 800 (N08800), 825 (N08825),

Hastelloy C276, C22, Alloy 20 (N08020), 28 (N08028), Titanium Grade 1,

Grade 2, Grade 5, Copper-nickel and Zirconium, Tantalum