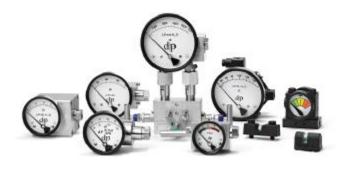

y 800 (N08800)

Incoloy 825 (N08825), Hastelloy C276, Hastelloy C22, Alloy 20 (N08020),

Alloy 28 (N08028), Titanium Grade 1, Titanium Grade 2, Titanium Grade 5, Copper-nickel and Zirconium, Tantalum



### **PIPE FITTINGS:**

### **SEAMLESS AND WELDED**

### SIZE, DIMENSION & MATERIAL

1/4" till 98"

1,6mm till 80mm Radius till 3000mm

till DN2500

5S, SCH10S, SCH10, SCH20, SCH30, SCH40S, SCH STD, SCH40,

SCH60, SCH80S, SCH XS, SCH80, SCH100, SCH120, SCH140, SCH160 to SCH XXS

Carbon steel, stainless steel, Nickel 200 (UNS N02200),

Monel 400 (N04400), Inconel 600 (N06600),625 (N06625),

Incoloy 800 (N08800), 825 (N08825),

Hastelloy C276, C22, Alloy 20 (N08020), 28 (N08028), Titanium Grade 1,

Grade 2, Grade 5, Copper-nickel and Zirconium, Tantalum



### Gauges



### <u>Flanges</u>





### **Valves**



# **PPE DIVISION:**























































































Mercedes-Benz





# **CONTACT**

MOBILE: +974 50330170

 $\textbf{Email:} \underline{Shah.Shariff@abaaninternational.net}$ 

Office No: 50, 2<sup>nd</sup> Floor, Abdullah bin Jaboor Al Thani Building Salwa Road, Doha Qatar, 212203

www.abaaninternational.net