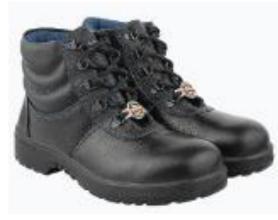

lloy C276, Hastelloy C22, Alloy 20 (N08020),

Alloy 28 (N08028), Titanium Grade 1, Titanium Grade 2, Titanium Grade 5, Copper-nickel and Zirconium, Tantalum



### **PIPE FITTINGS:**

### **SEAMLESS AND WELDED**

### SIZE, DIMENSION & MATERIAL

1/4" till 98"

1,6mm till 80mm Radius till 3000mm

till DN2500

5S, SCH10S, SCH10, SCH20, SCH30, SCH40S, SCH STD, SCH40,

SCH60, SCH80S, SCH XS, SCH80, SCH100, SCH120, SCH140, SCH160 to SCH XXS

Carbon steel, stainless steel, Nickel 200 (UNS N02200),

Monel 400 (N04400), Inconel 600 (N06600),625 (N06625),

Incoloy 800 (N08800), 825 (N08825),

Hastelloy C276, C22, Alloy 20 (N08020), 28 (N08028), Titanium Grade 1,

Grade 2, Grade 5, Copper-nickel and Zirconium, Tantalum



### Gauges



### <u>Flanges</u>





### **Valves**



# **PPE DIVISION:**























































































Mercedes-Benz





# **CONTACT**

MOBILE: +974 50330170

 $\textbf{Email:} \underline{Shah.Shariff@abaaninternational.net}$ 

Office No: 50, 2<sup>nd</sup> Floor, Abdullah bin Jaboor Al Thani Building Salwa Road, Doha Qatar, 212203

www.abaaninternational.net