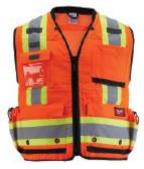

276, Hastelloy C22, Alloy 20 (N08020),

Alloy 28 (N08028), Titanium Grade 1, Titanium Grade 2, Titanium Grade 5, Copper-nickel and Zirconium, Tantalum



### **PIPE FITTINGS:**

### **SEAMLESS AND WELDED**

### SIZE, DIMENSION & MATERIAL

1/4" till 98"

1,6mm till 80mm Radius till 3000mm

till DN2500

5S, SCH10S, SCH10, SCH20, SCH30, SCH40S, SCH STD, SCH40,

SCH60, SCH80S, SCH XS, SCH80, SCH100, SCH120, SCH140, SCH160 to SCH XXS

Carbon steel, stainless steel, Nickel 200 (UNS N02200),

Monel 400 (N04400), Inconel 600 (N06600),625 (N06625),

Incoloy 800 (N08800), 825 (N08825),

Hastelloy C276, C22, Alloy 20 (N08020), 28 (N08028), Titanium Grade 1,

Grade 2, Grade 5, Copper-nickel and Zirconium, Tantalum



### Gauges



### <u>Flanges</u>





### **Valves**



# **PPE DIVISION:**























































































Mercedes-Benz





# **CONTACT**

MOBILE: +974 50330170

 $\textbf{Email:} \underline{Shah.Shariff@abaaninternational.net}$ 

Office No: 50, 2<sup>nd</sup> Floor, Abdullah bin Jaboor Al Thani Building Salwa Road, Doha Qatar, 212203

www.abaaninternational.net