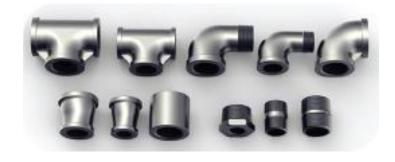

### **PIPE FITTINGS:**

### **SEAMLESS AND WELDED**

### SIZE, DIMENSION & MATERIAL

1/4" till 98"

1,6mm till 80mm Radius till 3000mm

till DN2500

5S, SCH10S, SCH10, SCH20, SCH30, SCH40S, SCH STD, SCH40,

SCH60, SCH80S, SCH XS, SCH80, SCH100, SCH120, SCH140, SCH160 to SCH XXS

Carbon steel, stainless steel, Nickel 200 (UNS N02200),

Monel 400 (N04400), Inconel 600 (N06600),625 (N06625),

Incoloy 800 (N08800), 825 (N08825),

Hastelloy C276, C22, Alloy 20 (N08020), 28 (N08028), Titanium Grade 1,

Grade 2, Grade 5, Copper-nickel and Zirconium, Tantalum