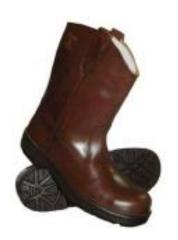

oy C276, Hastelloy C22, Alloy 20 (N08020),

Alloy 28 (N08028), Titanium Grade 1, Titanium Grade 2, Titanium Grade 5, Copper-nickel and Zirconium, Tantalum



### **PIPE FITTINGS:**

### **SEAMLESS AND WELDED**

### SIZE, DIMENSION & MATERIAL

1/4" till 98"

1,6mm till 80mm Radius till 3000mm

till DN2500

5S, SCH10S, SCH10, SCH20, SCH30, SCH40S, SCH STD, SCH40,

SCH60, SCH80S, SCH XS, SCH80, SCH100, SCH120, SCH140, SCH160 to SCH XXS

Carbon steel, stainless steel, Nickel 200 (UNS N02200),

Monel 400 (N04400), Inconel 600 (N06600),625 (N06625),

Incoloy 800 (N08800), 825 (N08825),

Hastelloy C276, C22, Alloy 20 (N08020), 28 (N08028), Titanium Grade 1,

Grade 2, Grade 5, Copper-nickel and Zirconium, Tantalum



### Gauges



### <u>Flanges</u>





### **Valves**



# **PPE DIVISION:**























































































Mercedes-Benz





# **CONTACT**

MOBILE: +974 50330170

 $\textbf{Email:} \underline{Shah.Shariff@abaaninternational.net}$ 

Office No: 50, 2<sup>nd</sup> Floor, Abdullah bin Jaboor Al Thani Building Salwa Road, Doha Qatar, 212203

www.abaaninternational.net